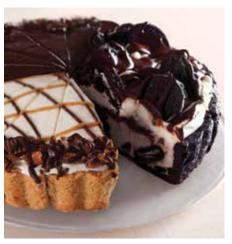

# CANDY COOKIE CRUNCH SAMPLER We've combined our Caramel Cheesecake made with Snickers® Bars, Peanut Butter Cheesecake made with Reese's® Peanut Butter Cups® (two of the top candies in America), and Cookie Cheesecake for the ultimate Cheesecake sampler... enjoy four to five slices of each irresistible flavor. \$45.95 9", 4 lb. 2 oz. Pre-cut, Serves 14.