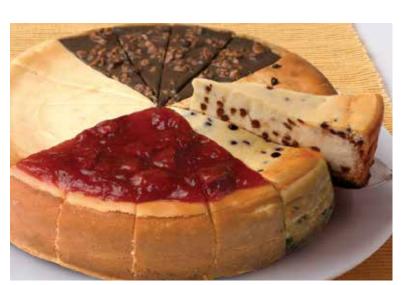

amy dreamy Eli's Cheesecake."

### COOK'S ILLUSTRATED:

"The cheesecake from this Chicago bakery impressed tasters with its well-balanced flavors."



Eli's President Marc Schulman with his look-alike Will Farrell



Eli's Cheesecake welcomes The Today Show with anchors Natalie Morales and Willie Geist



Taste of Chicago with Charlie Barnett (Peter Mills) on the NBC drama Chicago Fire



Inaugural Co-chairs cut President Obama's 2013 Staff Ball Cheesecake with Marc Schulman



President Obama at Lincoln's Bicentennial Celebration in Springfield, IL

# Lan't make up your mind? Iry our Samplers and Half & Halfs







### Stay connected...













To get the latest updates and sweet deals from Eli's, follow us on Facebook, Twitter, Google+, Pinterest, YouTube, Instagram and LinkedIn.



ORIGINAL FAVORITES SAMPLER

Four slices each of Original Plain, Strawberry, Chocolate Chip and Candy Bar made with Heath® Toffee Bars.

9", 3 lb. 8 oz. Pre-cut, Serves 16. \$41.95



CANDY COOKIE CRUNCH SAMPLER

A combination of Cookie Crazy, Chocolate Caramel made with Snickers® and Chocolate Peanut Butter with Reese's ® Cheesecakes. 4-5 slices of each flavor.

9", 4 lb. 2 oz. Pre-cut, Serves 14.



DYNAMIC DUO: CHOCOLATE CHIP & ORIGINAL PLAIN Our two most popular flavors, all in one cake! 8 slices each of Original Plain and

Chocolate Chip Cheesecakes.

\$36.95

9", 3 lb. 8 oz. Pre-cut, Serves 16.



CHOCOLATE LOVER'S SAMPLER

A combination of Chocolate Chip, Candy Bar made with Heath® Toffee Bars and Chocolate Caramel Pecan Cheesecakes. 4-5 slices of each flavor.

9", 3 lb. 8 oz. Pre-