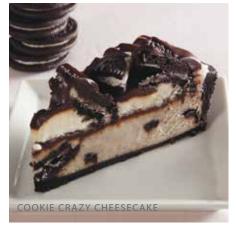

#### COOKIE CRAZY CHEESECAKE

Eli's Original Plain Cheesecake with chunks of chocolate sandwich cookies, topped with whipped cream, a rich chocolate drizzle and more cookies, baked on a chocolate cookie crust.

\$41.95 9", 4 lb. 2 oz. Pre-cut, Serves 14.