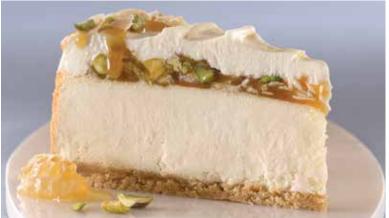

### MEDITERRANEAN HONEY CHEESECAKE WITH PISTACHIOS AND ALMONDS\*

Wildflower honey cheesecake, enhanced with the subtle addition of ricotta, is topped with a dreamy, crunchy layer of salted honey, toasted pistachios and almonds, a cloud of vanilla mousse and a mosaic of more toasted pistachios and almonds.

\$53.95 10", 6 lb. 2 oz. Pre-cut, Serves 14.