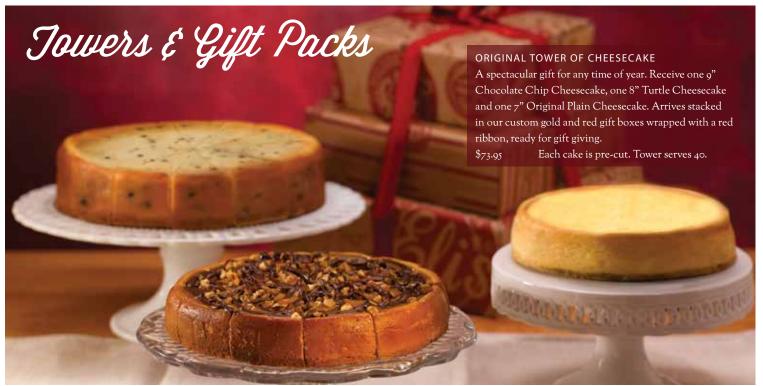

### NEAPOLITAN TOWER OF CHEESECAKE

The classic combination of strawberry, vanilla and chocolate! One 7" Cookie Cheesecake, one 8" Original Plain Cheesecake and one 9" Strawberry Cheesecake, arrive stacked in our custom gold and red gift boxes wrapped with a red ribbon, ready for gift giving.

\$73.95 Each cake is pre-cut. Tower serves 40.