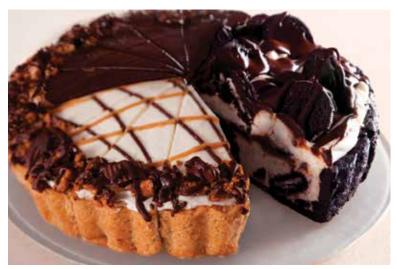

#### COOKIE CRAZY CHEESECAKE

Eli's Original Plain Cheesecake with chunks of chocolate sandwich cookies, topped with whipped cream, a rich chocolate drizzle and more cookies, baked on a chocolate cookie crust.

\$41.95 9", 4 lb. 2 oz. Pre-cut, Serves 14.