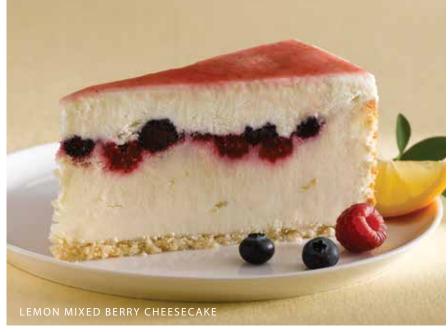

#### LEMON MIXED BERRY CHEESECAKE

Lemon cheesecake layered with a collage of raspberries and blueberries topped with creamy vanilla mousse and a berry gelee, baked in a graham crust.

\$53.95 10", 6 lb. 11 oz. Pre-cut, Serves 14.