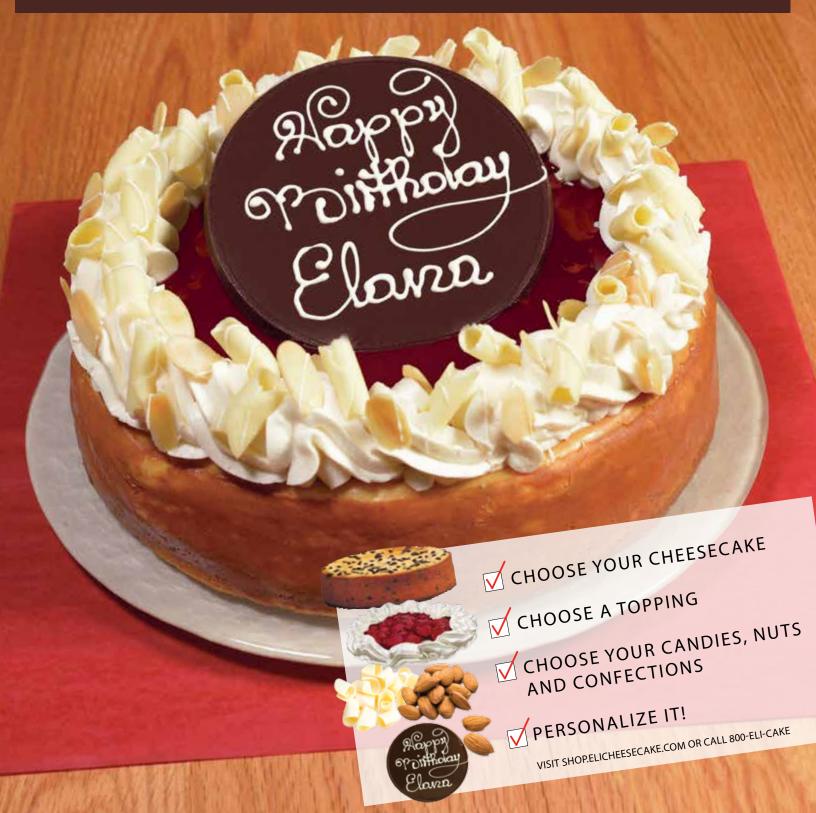

## Preate Your Own Pustom Pheesecake

It's fun and easy to create a sensational Eli's Cheesecake to your specifications. Simply select either Eli's Original Plain or Chocolate Chip Cheesecake, choose toppings and candies, compose your custom message which will be hand-piped on a chocolate disc, and "ta da", you've created your very own Eli's C-Cake! The perfect gift for friends, business associates, college students or your mother in law. It's high tech yet handmade.

Visit shop.elicheesecake.com or call 800-ELI-CAKE and get creative!

\$61.95 Uncut, serves 16. Allow 5-7 business days to receive your c-cake.