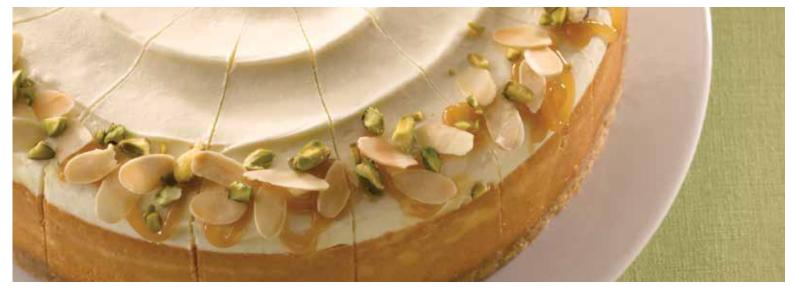

### MEDITERRANEAN HONEY CHEESECAKE WITH PISTACHIOS AND ALMONDS\*

Wildflower honey cheesecake, enhanced with the subtle addition of ricotta, is topped with a dreamy, crunchy layer of salted honey, toasted pistachios and almonds, a cloud of vanilla mousse and a mosaic of more toasted pistachios and almonds.

\$53.95 10", 6 lb. 2 oz. Pre-cut, Serves 14.

#### \*Not Kosher