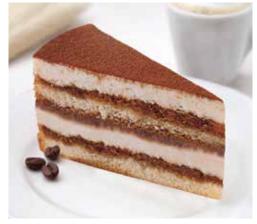

\$45.95

9", 4 lb. 4 oz. Pre-cut, Serves 14.

TIRA MI SU

Eli's take on the classic Italian dessert made with espressoinfused sponge cake layered with clouds of mascarpone
mousse, finished with a dusting of cocoa.

\$45.95

9", 4 lb. Pre-cut, Serves 14.

Custom-ordered birthday cakes only available for pick up from Eli's Bakery Cafe in Chicago. Local delivery available. Call 773.308.7000.

Sweet red raspberries and blueberries layered with creamy mascarpone mousse and tender genoise soaked in Italian moscato wine essence add an irresistible fruity aroma to this spectacular dessert.