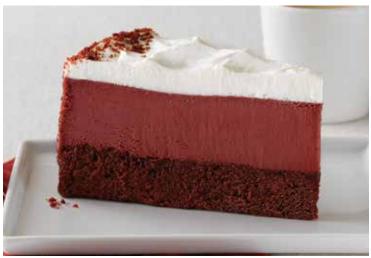

THE ELI'S PASTRY CHEF TEAM

RED VELVET CHEESECAKE

Eli's redefines this southern classic! A moist and subtle cocoa-flavored red velvet cake, a layer of rich and creamy red velvet cheesecake and fluffy vanilla mousse with a dusting of red velvet cake crumbs makes this beauty a triple threat!