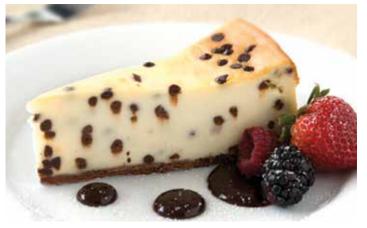

#### CHOCOLATE CHIP CHEESECAKE

An American classic! Eli's creamy cheesecake bursting with bittersweet chocolate chips, baked on an all-butter chocolate cookie crust.

\$33.95 9", 3 lb. 8 oz. Pre-cut, Serves 16.