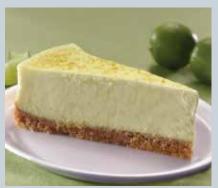

#### KEY LIME CHEESECAKE

Real key lime juice adds the perfect jolt of tartness to our rich and creamy cheesecake, topped with vanilla mousse and buttery graham crumb, baked on an all-butter shortbread cookie crust.

\$37.95 9", 3 lb. 6 oz. Pre-cut, Serves 14. Also available: 10" Key Lime Pie Cheesecake, visit shop.elicheesecake.com