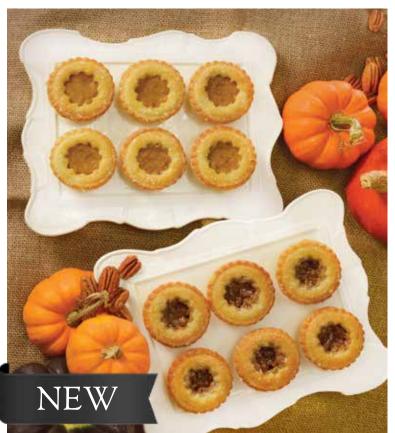

\$33.95 9", 3 lb. 8 oz. Pre-cut, Serves 16.

MINI PIES

The cutest mini pies on the planet...perfect for dessert buffets and as a plated dessert, a la mode.

Pumpkin Pie & Pecan Pie Variety Pack - box of 12 (6 of each flavor), \$13.95

Apple Pie & Cherry Pie Variety Pack - box of 12 (6 of each flavor), \$13.95