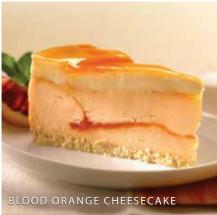

### BLOOD ORANGE CHAMPAGNE CHEESECAKE

This bright and beautiful cheesecake is made with real blood orange juice, a swirl of blood orange puree and spiked with a hint of champagne essence on an all-butter shortbread cookie crust.

\$36.95 8", 2 lb. 12 oz., Pre-cut, Serves 12