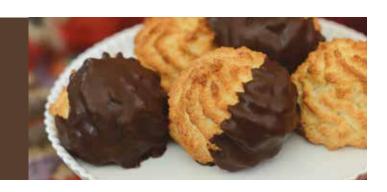

### CHOCOLATE-DIPPED COCONUT MACAROONS

Eli Schulman's family recipe. A dozen chewy, moist, handmade toasted coconut cookies, dipped in rich chocolate.

\$19.95 12 macaroons per box