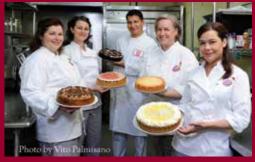

THE ELI'S PASTRY CHEF TEAM

RED VELVET CHEESECAKE

Eli's redefines this southern classic! A moist and subtle cocoa-flavored red velvet cake, a layer of rich and creamy red velvet cheesecake and fluffy vanilla mousse with a dusting of red velvet cake crumbs makes this beauty a triple threat!