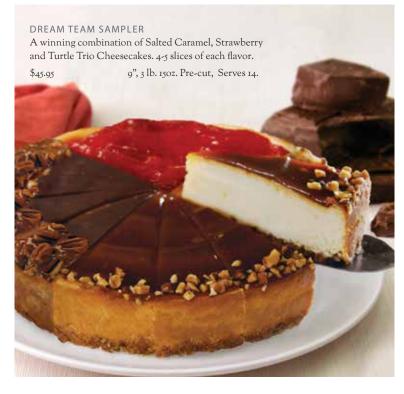

nilla beans — this cheesecake is perfection on a plate."

THE CHICAGO TRIBUNE: "A Chicago food icon."

### **BON APPETIT MAGAZINE:**

"The best cheesecake for purists... the creamy dreamy Eli's Cheesecake."

### COOK'S ILLUSTRATED:

"The cheesecake from this Chicago bakery impressed tasters with its well-balanced flavors."



Eli's President Marc Schulman with his look-alike Will Farrell



Eli's Cheesecake welcomes The Today Show with anchors Natalie Morales and Willie Geist



Taste of Chicago with Charlie Barnett (Peter Mills) on the NBC drama Chicago Fire



Inaugural Co-chairs cut President Obama's 2013 Staff Ball Cheesecake with Marc Schulman



President Obama at Lincoln's Bicentennial Celebration in Springfield, IL

# Lan't make up your mind? Iry our Samplers and Half & Halfs







### Stay connected...













To get the latest updates and sweet deals from Eli's, follow us on Facebook, Twitter, Google+, Pinterest, YouTube, Instagram and LinkedIn.



ORIGINAL FAVORITES SAMPLER

Four slices each of Original Plain, Strawberry, Chocolate Chip and Candy Bar made with Heath® Toffee Bars.

9", 3 lb. 8 oz. Pre-cut, Serves 16. \$41.95



CANDY COOKIE CRUNCH SAMPLER

A combination of Cookie Crazy, Chocolate Caramel made with Snickers® and Chocolate Peanut Butter with Reese's ® Cheesecakes. 4-5 slices of each flavor.

9", 4 lb. 2 oz. Pre-cut, Serves 14.



DYNAMIC DUO: CHOCOLATE CHIP & ORIGINAL PLAIN Our two most popular flavors, all in one cake! 8 slices each of Original Plain and

Chocolate Chip Cheesecakes.

\$36.95

9", 3 lb. 8 oz. Pre-cut, Serves 16.



CHOCOLATE L