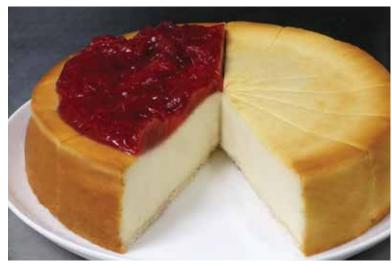

### ORIGINAL PLAIN CHEESECAKE...THE ONE THAT STARTED IT ALL!

Simply a combination of the highest quality ingredients...slow-cultured natural cream cheese, real butter and Nielsen-Massey single source vanilla bean extract, baked on our signature all-butter shortbread cookie crust.

\$33.95 9", 3 lb. 8 oz. Pre-cut, Serves 16.