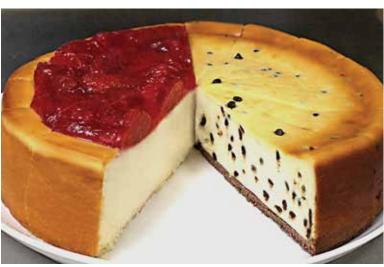

#### STRAWBERRY CHEESECAKE

Eli's Original Plain Cheesecake, topped with luscious red strawberries and baked on our crisp, all-butter shortbread cookie crust.

\$36.95 9", 4lb, 1 oz Pre-cut, Serves 16

#### CHOCOLATE CHIP CHEESECAKE

An American classic! Eli's creamy cheesecake bursting with bittersweet chocolate chips, baked on an all-butter chocolate cookie crust.

\$33.95 9", 3 lb. 8 oz. Pre-cut, Serves 16.