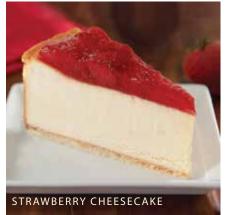

#### STRAWBERRY CHEESECAKE

Eli's Original Plain Cheesecake, topped with luscious red strawberries and baked on our crisp, all-butter shortbread cookie crust.

\$36.95 9", 4lb, 1 oz Pre-cut, Serves 16