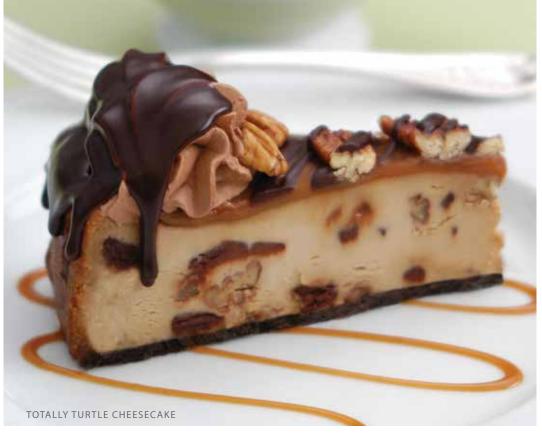

### TOTALLY TURTLE CHEESECAKE

Caramel cheesecake oozing with caramel, chocolate & pecans, topped with a layer of more caramel, more chocolate, more pecans & whipped chocolate ganache, baked on our chocolate cookie crust.

\$53.95 10", 5 lb. 15 oz. Pre-cut, Serves 14