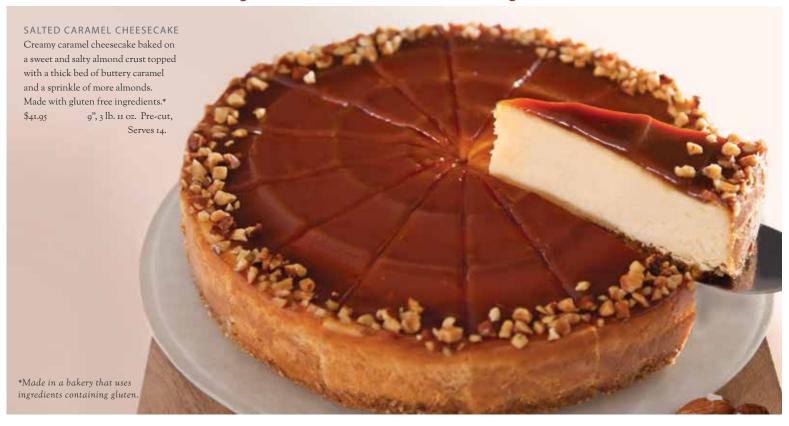

### TOTALLY TURTLE CHEESECAKE

Caramel cheesecake oozing with caramel, chocolate & pecans, topped with a layer of more caramel, more chocolate, more pecans & whipped chocolate ganache, baked on our chocolate cookie crust.

\$53.95 10", 5 lb. 15 oz. Pre-cut, Serves 14