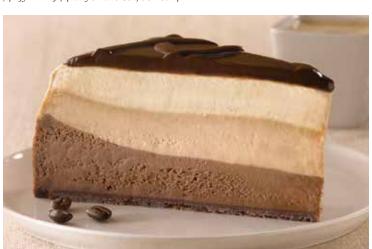

\$41.95 9", 4 lb. 3 oz. Pre-cut, Serves 14.

CHOCOLATE ESPRESSO CHEESECAKE

Taking its cue from a perfectly executed cafe mocha with a crown of frothed milk, Eli's Espresso Chocolate Cheesecake is a symphony of dark and light. Eli's begins with a custom blend of milk and dark chocolate cheesecake, a layer of intensely flavored espresso cheesecake, topped with coffee mousse, chocolate ganache and finished with an artistic chocolate-on-chocolate design, baked on an all butter chocolate cookie crust. \$53.95 10", 6 lb. 8 oz. Pre-cut, Serves 14.