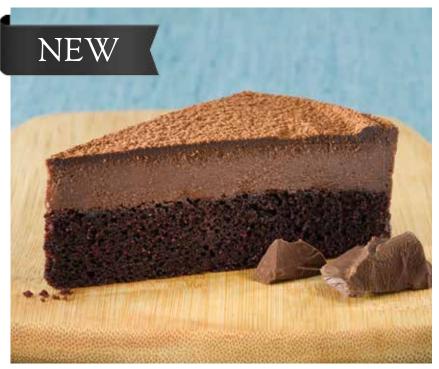

OLD-FASHIONED TRIPLE CHOCOLATE CAKE
Three layers of housemade chocolate cake frosted with
deep chocolate icing finished with a chocolate drizzle,
hand-piped rosettes and chocolate sprinkles.
\$53.95

10", 6 lb. 2 oz. Pre-cut, Serves 14.