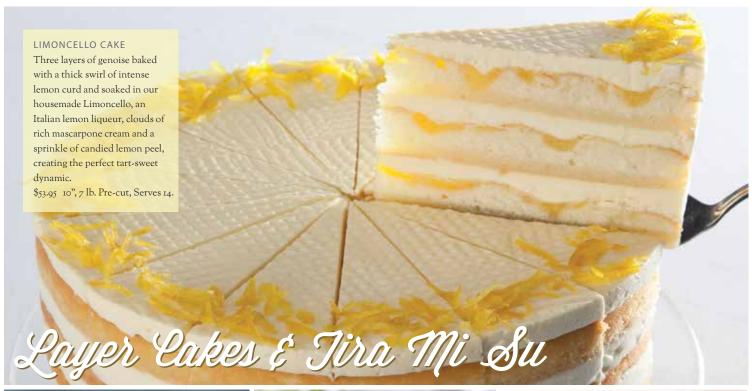

OLD-FASHIONED TRIPLE CHOCOLATE CAKE
Three layers of housemade chocolate cake frosted with
deep chocolate icing finished with a chocolate drizzle,
hand-piped rosettes and chocolate sprinkles.
\$53.95

10", 6 lb. 2 oz. Pre-cut, Serves 14.

CARROT CAKE
Our classic three-layer carrot cake is loaded with carrots, golden raisins, pineapple and walnuts, hand decorated with cream cheese frosting and more walnuts.

\$53.95
10", 7 lb. 4 oz. Pre-cut, Serves 14.

TRES LECHES CAKE
Tender genoise soaked in the traditional three milks, layered with rich creamy mousse and topped with a dusting of cocoa create the perfect sweetness and density for our take on this classic Latin American favorite.

\$45.95

9", 4 lb. 4 oz. Pre-cut, Serves 14.

TIRA MI SU

Eli's take on the classic Italian dessert made with espressoinfused sponge cake layered with clouds of mascarpone
mousse, finished with a dusting of cocoa.

\$45.95

9", 4 lb. Pre-cut, Serves 14.

Custom-ordered birthday cakes only available for pick up from Eli's Bakery Cafe in Chicago. Local delivery available. Call 773.308.7000.

Sweet red raspberries and blueberries layered with creamy mascarpone mousse and tender genoise soaked in Italian moscato wine essence add an irresistible fruity aroma to this spectacular dessert.

\$53.95 10", 6 lb. 9 oz. Pre-cut, Serves 14.