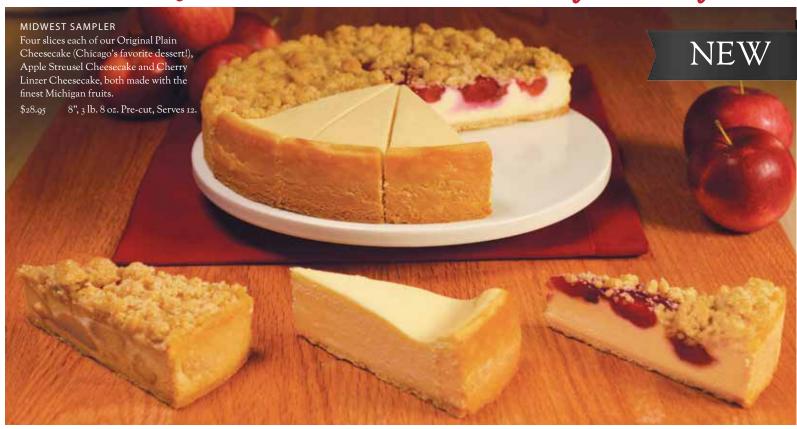

n vanilla beans — this cheesecake is perfection on a plate."

THE CHICAGO TRIBUNE: "A Chicago food icon."

### **BON APPETIT MAGAZINE:**

"The best cheesecake for purists... the creamy dreamy Eli's Cheesecake."

### COOK'S ILLUSTRATED:

"The cheesecake from this Chicago bakery impressed tasters with its well-balanced flavors."



Eli's President Marc Schulman with his look-alike Will Farrell



Eli's Cheesecake welcomes The Today Show with anchors Natalie Morales and Willie Geist



Taste of Chicago with Charlie Barnett (Peter Mills) on the NBC drama Chicago Fire



Inaugural Co-chairs cut President Obama's 2013 Staff Ball Cheesecake with Marc Schulman



President Obama at Lincoln's Bicentennial Celebration in Springfield, IL

# Lan't make up your mind? Iry our Samplers and Half & Halfs







### Stay connected...













To get the latest updates and sweet deals from Eli's, follow us on Facebook, Twitter, Google+, Pinterest, YouTube, Instagram and LinkedIn.



ORIGINAL FAVORITES SAMPLER

Four slices each of Original Plain, Strawberry, Chocolate Chip and Candy Bar made with Heath® Toffee Bars.

9", 3 lb. 8 oz. Pre-cut, Serves 16. \$41.95



CANDY COOKIE CRUNCH SAMPLER

A combination of Cookie Crazy, Chocolate Caramel made with Snickers® and Chocolate Peanut Butter with Reese's ® Cheesecakes. 4-5 slices of each flavor.

9", 4 lb. 2 oz. Pre-cut, Serves 14.



DYNAMIC DUO: CHOCOLATE CHIP & ORIGINAL PLAIN Our two most popular flavors, all in one cake! 8 slices each of Original Plain and

Chocolate Chip Cheesecakes.

\$36.95

9", 3 lb. 8 oz. Pre-cut, Serves 16.



CHOCOLA