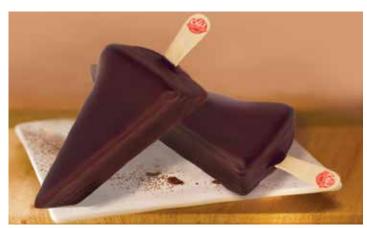

#### **DIPPERS®**

The fun, forkless dessert! Frozen slices of our Original Plain Cheesecake, dipped in bittersweet chocolate, served on a stick. Enjoy frozen!

\$24.95 6 individually-wrapped Dippers, 3.5 oz. each.