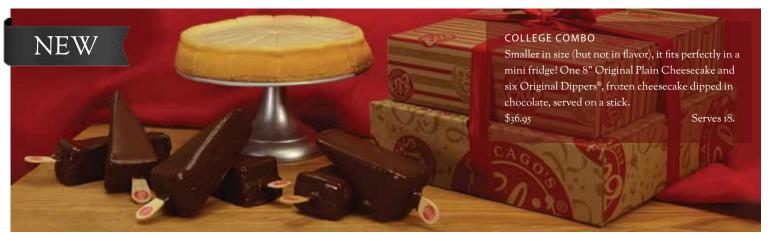

## Preate Your Own Pustom Pheesecake

It's fun and easy to create a sensational Eli's Cheesecake to your specifications. Simply select either Eli's Original Plain or Chocolate Chip Cheesecake, choose toppings and candies, compose your custom message which will be hand-piped on a chocolate disc, and "ta da", you've created your very own Eli's C-Cake! The perfect gift for friends, business associates, college students or your mother in law. It's high tech yet handmade.

Visit shop.elicheesecake.com or call 800-ELI-CAKE and get creative!

\$61.95 Uncut, serves 16. Allow 5-7 business days to receive your c-cake.