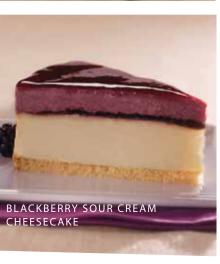

### BLACKBERRY SOUR CREAM CHEESECAKE

Our slow-cultured cream cheese combined with housemade Madagascar vanilla custard, topped with an intense crushed blackberry gelee, blackberry mousse made with tangy sour cream and shiny blackberry mirror on our signature all-butter shortbread cookie crust.

\$41.95 9", 3 lb. 15 oz. Pre-cut, Serves 14.