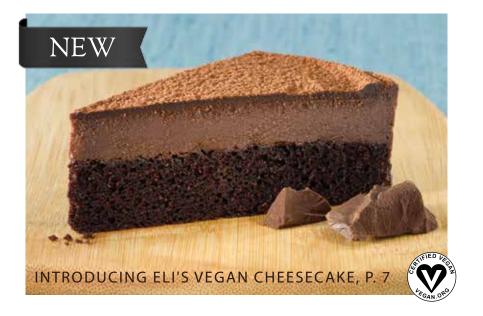

# Introducing Vegan Cheesecakes

Vegan Cheesecake...yes, it's an oxymoron, but we've created a vegan dessert so rich and creamy, we couldn't resist calling it "cheesecake." Certified vegan by the Vegan Awareness Foundation, Eli's Vegan Cheesecake contains no animal products or by-products, and is dairy free and egg free.\*

#### VEGAN BELGIAN CHOCOLATE CHEESECAKE

Rich chocolate cheesecake made with semi-sweet Belgian chocolate and silken tofu, tops a layer of old-fashioned cocoa cake, finished with a dusting of cocoa. Dairy free and egg free!

\$27.95

7", 1 lb. 9 oz. Uncut, Serves 10.

Visit www.elicheesecake.com/vegan or snap this code to see a video about our vegan cheesecake!

DAIRY FREE . EGG FREE . CERTIFIED VEGAN . MADE WITH LOCALLY-SOURCED GMO-FREE TOFU