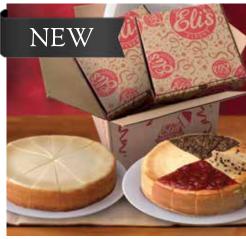

### BEST OF ELI'S GIFT PACK

When your gift calls for the best of everything Eli's, this is it! One 7" Original Plain Cheesecake, one 9" Strawberry Cheesecake and six Original Dippers®, frozen cheesecake dipped in chocolate, served on a stick.

\$61.95 Gift Pack Serves 34.