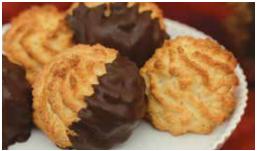

### CHOCOLATE-DIPPED COCONUT MACAROONS

Eli Schulman's family recipe. A dozen chewy, moist, handmade toasted coconut cookies, dipped in rich chocolate.

\$19.95 12 macaroons per box