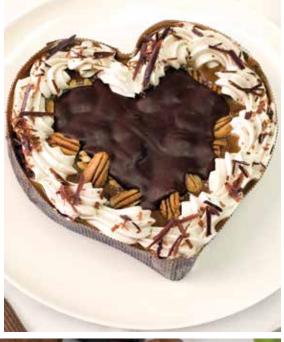

### HEART-SHAPED CHEESECAKES

Our most popular flavors, all dressed up for Valentine's Day, Mother's Day, Anniversaries or just to say "I Love You."

### TURTLE CHEESECAKE HEART

Our creamy caramel cheesecake topped with bittersweet chocolate, gooey caramel, toasted pecans, a hand-piped border of vanilla mousse and chocolate shavings.

\$26.95 8" uncut, serves 8