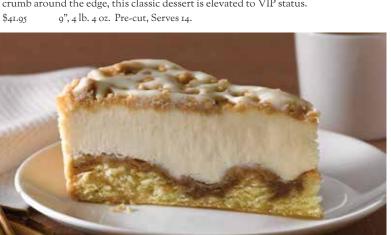

#### VANILLA BEAN CHEESECAKE

Rich, creamy cheesecake batter with Nielsen-Massey single source Madagascar vanilla bean paste. Baked in a fluted vanilla crumb crust and topped with house-made vanilla pastry cream, swirls of vanilla mousse and a sprinkling of vanilla crumb around the edge, this classic dessert is elevated to VIP status.

### CINNAMON ROLL STREUSEL CHEESECAKE

A twist on one of Eli's original cheesecake flavors...a thick layer of cinnamon swirl coffee cake, topped with vanilla cheesecake, crunchy all butter cinnamon streusel and classic white icing.

\$41.95 9", 4 lb. 2 oz. Pre-cut, Serves 14.