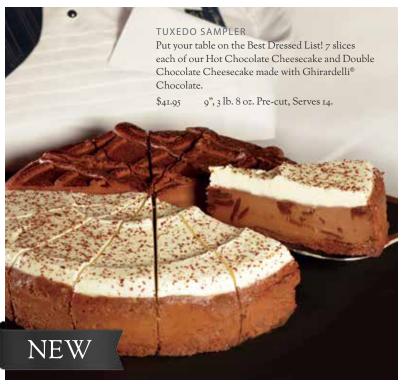

DOUBLE CHOCOLATE CHEESECAKE MADE WITH GHIRARDELLI® CHOCOLATE

A thick slab of rich fudge brownie made with Ghirardelli® Cocoa topped with a layer of chocolate cheesecake made with Ghirardelli® Chocolate, chocolate mousse and a dusting of more Ghirardelli® Cocoa makes this a symphony of chocolatey tastes and textures.

\$41.95

9", 4 lb. 2 oz. Pre-cut, Serves 14.

HOT CHOCOLATE CHEESECAKE

We've transformed the most decadent cup of hot chocolate into a dessert like no other. Eli's custom blend of milk and dark chocolate, combined with a layer of vanilla mousse, makes Eli's Hot Chocolate Cheesecake an irresistible symphony of light and dark.