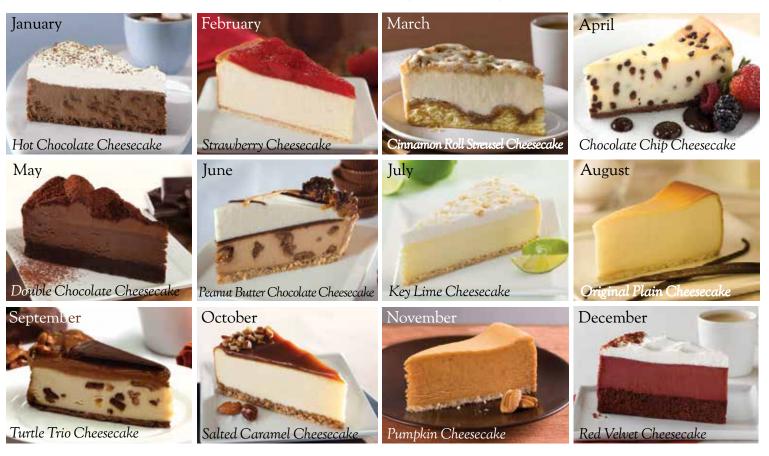

# **Ehocolate**

Eli's uses the highest quality chocolate available and our chocolate ganaches and glazes are made in-house. Our chocolate collection ranges from the intense Hot Chocolate Cheesecake to the subtle cocoa flavor of our Red Velvet Cheesecake...and everything in between.

THE ELI'S PASTRY CHEF TEAM

RED VELVET CHEESECAKE

Eli's redefines this southern classic! A moist and subtle cocoa-flavored red velvet cake, a layer of rich and creamy red velvet cheesecake and fluffy vanilla mousse with a dusting of red velvet cake crumbs makes this beauty a triple threat!

\$41.95 9", 4 lb. 3 oz. Pre-cut, Serves 14.

CHOCOLATE ESPRESSO CHEESECAKE

Taking its cue from a perfectly executed cafe mocha with a crown of frothed milk, Eli's Espresso Chocolate Cheesecake is a symphony of dark and light. Eli's begins with a custom blend of milk and dark chocolate cheesecake, a layer of intensely flavored espresso cheesecake, topped with coffee mousse, chocolate ganache and finished with an artistic chocolate-on-chocolate design, baked on an all butter chocolate cookie crust. \$53.95 10", 6 lb. 8 oz. Pre-cut, Serves 14.

DOUBLE CHOCOLATE CHEESECAKE MADE WITH GHIRARDELLI® CHOCOLATE

A thick slab of rich fudge brownie made with Ghirardelli® Cocoa topped with a layer of chocolate cheesecake made with Ghirardelli® Chocolate, chocolate mousse and a dusting of more Ghirardelli® Cocoa makes this a symphony of chocolatey tastes and textures.

\$41.95

9", 4 lb. 2 oz. Pre-cut, Serves 14.

HOT CHOCOLATE CHEESECAKE

We've transformed the most decadent cup of hot chocolate into a dessert like no other. Eli's custom blend of milk and dark chocolate, combined with a layer of vanilla mousse, makes Eli's Hot Chocolate Cheesecake an irresistible symphony of light and dark.

\$37.95

9", 3 lb. 8 oz. Pre-cut, Serves 14.

"Eli's chocolate cheesecake is the richest, most delicious dessert on the planet. I've ordered it for birthdays, dinner parties and even just because it's so good."

#### LEMON MIXED BERRY CHEESECAKE

Lemon cheesecake layered with a collage of raspberries and blueberries topped with creamy vanilla mousse and a berry gelee, baked in a graham crust.

\$53.95 10", 6 lb. 11 oz. Pre-cut, Serves 14.

#### KEY LIME CHEESECAKE

Real key lime juice adds the perfect jolt of tartness to our rich and creamy cheesecake, topped with vanilla mousse and buttery graham crumb, baked on an all-butter shortbread cookie crust.

#### WHITE CHOCOLATE RASPBERRY CHEESECAKE

Tart red raspberries are the perfect foil for the sweet, smooth taste of white chocolate cheesecake, baked in a chocolate crumb crust.

\$53.95 10", 5 lb. 13 oz. Pre-cut, Serves 14.

#### STRAWBERRY CHEESECAKE

Eli's Original Plain Cheesecake, topped with luscious red strawberries and baked on our crisp, all-butter shortbread cookie crust.

\$36.95 9", 4lb, 1 oz Pre-cut, Serves 16

### BLOOD ORANGE CHAMPAGNE CHEESECAKE

This bright and beautiful cheesecake is made with real blood orange juice, a swirl of blood orange puree and spiked with a hint of champagne essence on an all-butter shortbread cookie crust.

### BLACKBERRY SOUR CREAM CHEESECAKE

Our slow-cultured cream cheese combined with housemade Madagascar vanilla custard, topped with an intense crushed blackberry gelee, blackberry mousse made with tangy sour cream and shiny blackberry mirror on our signature all-butter shortbread cookie crust.

### MEET THE SAKUMA BROTHERS

Many of our berries come from family-owned Sakuma Brothers Farm in Burlington, Washington. The Sakuma family has been growing berries in the Pacific Northwest since 1915. This 5th generation farming family has established itself as one of the country's most successful vertically integrated small fruit growers, and shares Eli's commitment to quality.