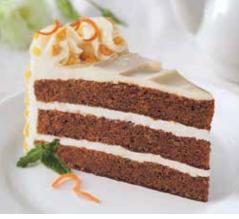

CARROT CAKE
Our classic three-layer carrot cake is loaded with carrots, golden raisins, pineapple and walnuts, hand decorated with cream cheese frosting and more walnuts.

\$53.95
10", 7 lb. 4 oz. Pre-cut, Serves 14.