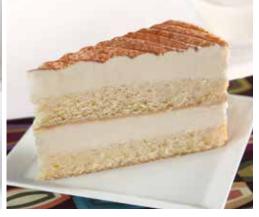

TRES LECHES CAKE
Tender genoise soaked in the traditional three milks, layered with rich creamy mousse and topped with a dusting of cocoa create the perfect sweetness and density for our take on this classic Latin American favorite.

\$45.95

9", 4 lb. 4 oz. Pre-cut, Serves 14.

TIRA MI SU

Eli's take on the classic Italian dessert made with espressoinfused sponge cake layered with clouds of mascarpone
mousse, finished with a dusting of cocoa.

\$45.95

9", 4 lb. Pre-cut, Serves 14.

Custom-ordered birthday cakes only available for pick up from Eli's Bakery Cafe in Chicago. Local delivery available. Call 773.308.7000.

Sweet red raspberries and blueberries layered with creamy mascarpone mousse and tender genoise soaked in Italian moscato wine essence add an irresistible fruity aroma to this spectacular dessert.