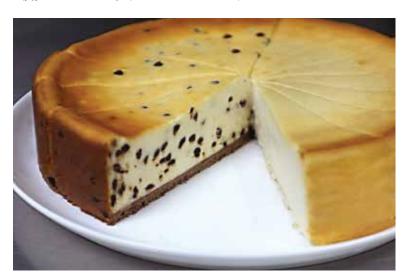

#### CHOCOLATE CHIP CHEESECAKE

An American classic! Eli's creamy cheesecake bursting with bittersweet chocolate chips, baked on an all-butter chocolate cookie crust.

\$33.95 9", 3 lb. 8 oz. Pre-cut, Serves 16.