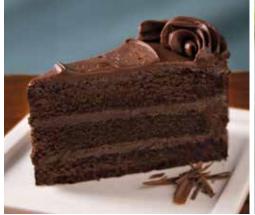

OLD-FASHIONED TRIPLE CHOCOLATE CAKE
Three layers of housemade chocolate cake frosted with
deep chocolate icing finished with a chocolate drizzle,
hand-piped rosettes and chocolate sprinkles.
\$53.95

10", 6 lb. 2 oz. Pre-cut, Serves 14.