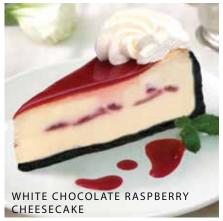

#### WHITE CHOCOLATE RASPBERRY CHEESECAKE

Tart red raspberries are the perfect foil for the sweet, smooth taste of white chocolate cheesecake, baked in a chocolate crumb crust.

\$53.95 10", 5 lb. 13 oz. Pre-cut, Serves 14.