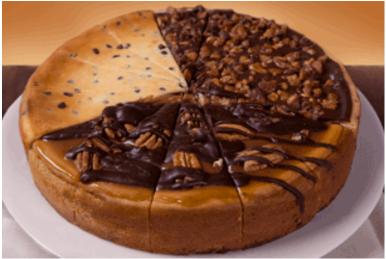

# CANDY COOKIE CRUNCH SAMPLER We've combined our Caramel Cheesecake made with Snickers® Bars, Peanut Butter Cheesecake made with Reese's® Peanut Butter Cups® (two of the top candies in America), and Cookie Cheesecake for the ultimate Cheesecake sampler... enjoy four to five slices of each irresistible flavor. \$45.95 9", 4 lb. 2 oz. Pre-cut, Serves 14.