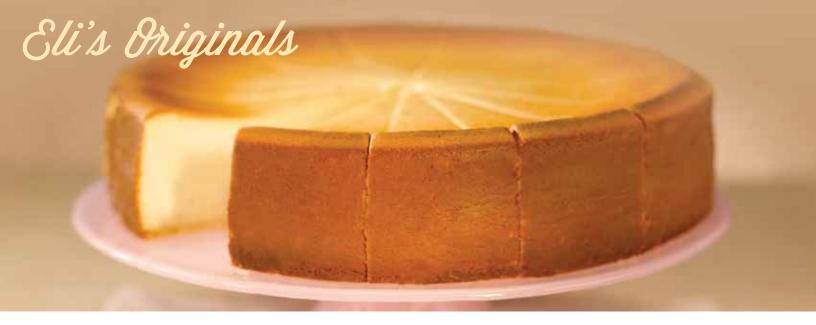

### ORIGINAL PLAIN CHEESECAKE...THE ONE THAT STARTED IT ALL!

Simply a combination of the highest quality ingredients...slow-cultured natural cream cheese, real butter and Nielsen-Massey single source vanilla bean extract, baked on our signature all-butter shortbread cookie crust.

\$33.95 9", 3 lb. 8 oz. Pre-cut, Serves 16.