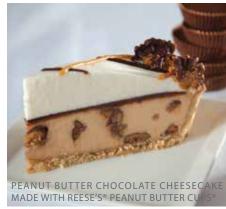

### PEANUT BUTTER CHOCOLATE CHEESECAKE MADE WITH REESE'S® PEANUT BUTTER CUPS®

Creamy peanut butter cheesecake bursting with Reese's® Peanut Butter Cups®, topped with chocolate ganache, vanilla cream, a chocolate and peanut butter drizzle, and more Reese's® Peanut Butter Cups®. Baked in a vanilla crumb crust.

\$41.95 9", 4 lb. 2 oz. Pre-cut, Serves 14.