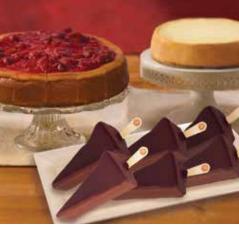

#### **DIPPERS®**

The fun, forkless dessert! Frozen slices of our Original Plain Cheesecake, dipped in bittersweet chocolate, served on a stick. Enjoy frozen!

\$24.95 6 individually-wrapped Dippers, 3.5 oz. each.