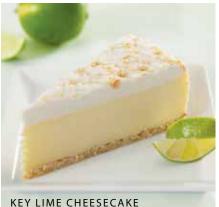

#### KEY LIME CHEESECAKE

Real key lime juice adds the perfect jolt of tartness to our rich and creamy cheesecake, topped with vanilla mousse and buttery graham crumb, baked on an all-butter shortbread cookie crust.

\$37.95 9", 3 lb. 6 oz. Pre-cut, Serves 14. Also available: 10" Key Lime Pie Cheesecake, visit shop.elicheesecake.com