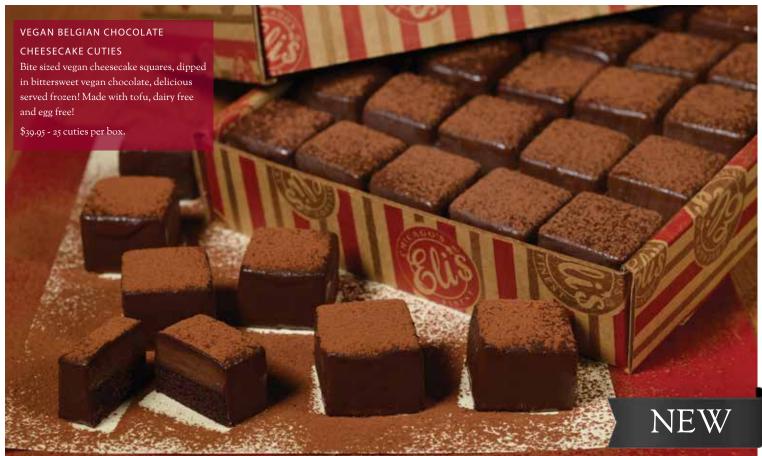

# Introducing Vegan Cheesecakes

Vegan Cheesecake...yes, it's an oxymoron, but we've created a vegan dessert so rich and creamy, we couldn't resist calling it "cheesecake." Certified vegan by the Vegan Awareness Foundation, Eli's Vegan Cheesecake contains no animal products or by-products, and is dairy free and egg free.\*

#### VEGAN BELGIAN CHOCOLATE CHEESECAKE

Rich chocolate cheesecake made with semi-sweet Belgian chocolate and silken tofu, tops a layer of old-fashioned cocoa cake, finished with a dusting of cocoa. Dairy free and egg free!

\$27.95

7", 1 lb. 9 oz. Uncut, Serves 10.

Visit www.elicheesecake.com/vegan or snap this code to see a video about our vegan cheesecake!

DAIRY FREE . EGG FREE . CERTIFIED VEGAN . MADE WITH LOCALLY-SOURCED GMO-FREE TOFU