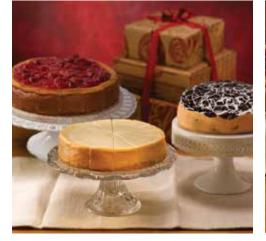

### NEAPOLITAN TOWER OF CHEESECAKE

The classic combination of strawberry, vanilla and chocolate! One 7" Cookie Cheesecake, one 8" Original Plain Cheesecake and one 9" Strawberry Cheesecake, arrive stacked in our custom gold and red gift boxes wrapped with a red ribbon, ready for gift giving.

\$73.95 Each cake is pre-cut. Tower serves 40.