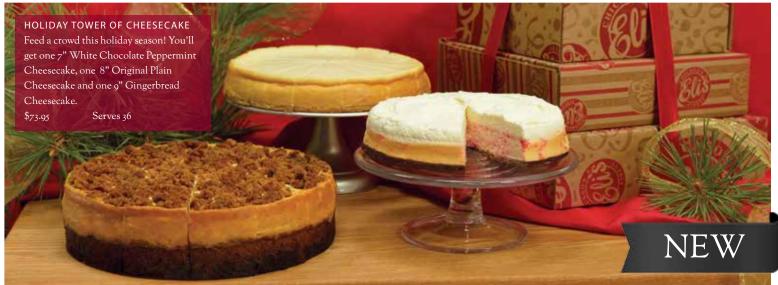

### NEAPOLITAN TOWER OF CHEESECAKE

The classic combination of strawberry, vanilla and chocolate! One 7" Cookie Cheesecake, one 8" Original Plain Cheesecake and one 9" Strawberry Cheesecake, arrive stacked in our custom gold and red gift boxes wrapped with a red ribbon, ready for gift giving.

\$73.95 Each cake is pre-cut. Tower serves 40.