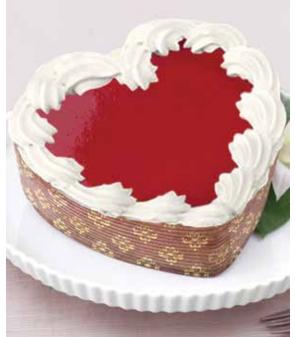

### HEART-SHAPED CHEESECAKES

Our most popular flavors, all dressed up for Valentine's Day, Mother's Day, Anniversaries or just to say "I Love You."

### WHITE CHOCOLATE RASPBERRY CHEESECAKE HEART

Creamy white chocolate cheesecake topped with raspberry gelee, baked on a chocolate crust.

\$26.95 8" uncut, serves 8