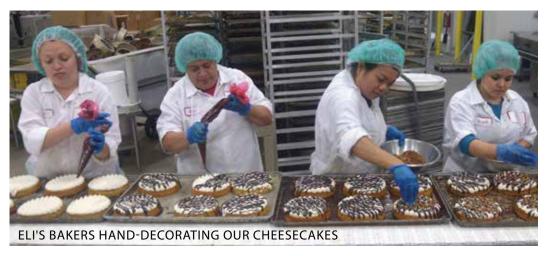

# The Art of Cheesecake

At Eli's that means everything from coming up with the perfect recipe and selecting the finest ingredients to hand-decorating and staying up all night to bake our crisp all-butter cookie crusts.

Eli Schulman believed baking was an art. So when he created the very first Eli's Cheesecake as the signature dessert for his award-winning restaurant, Eli's the Place for Steak, a legend for 39 years, his customers proclaimed it "Chicago's Finest." With the same care and dedication demonstrated by Eli himself, The Eli's Cheesecake Company, a family owned business, has been baking up delicious cheesecakes and desserts since 1980.

At Eli's, we slow bake our cheesecakes in small batches, taking the time to allow our ingredients to develop to their optimum flavors...the key to achieving Eli's unique taste and texture. Eli's prefers using regional ingredients from local farms and producers who share Eli's commitment to quality. All our desserts are handmade and decorated at Eli's Cheesecake World, our bakery located on Chicago's northwest side.