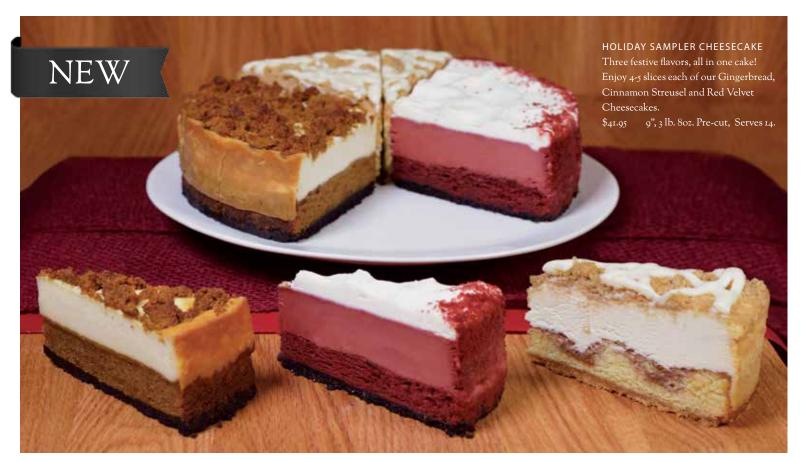

### CINNAMON ROLL STREUSEL CHEESECAKE

A twist on one of Eli's original cheesecake flavors...a thick layer of cinnamon swirl coffee cake, topped with vanilla cheesecake, crunchy all butter cinnamon streusel and classic white icing.