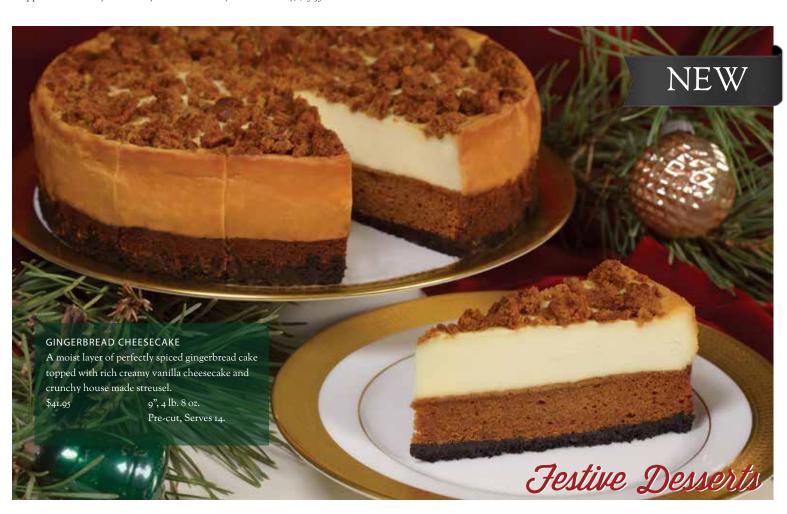

### CINNAMON ROLL STREUSEL CHEESECAKE

A twist on one of Eli's original cheesecake flavors...a thick layer of cinnamon swirl coffee cake, topped with vanilla cheesecake, crunchy all butter cinnamon streusel and classic white icing.

\$41.95 9", 4 lb. 2 oz. Pre-cut, Serves 14.