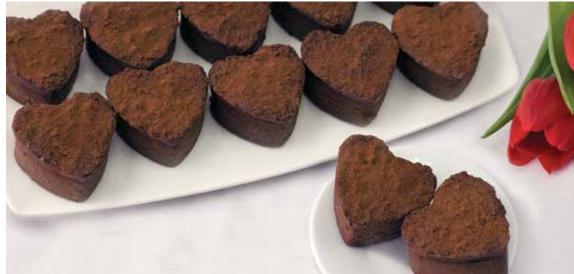

### HEART-SHAPED CHEESECAKES

Our most popular flavors, all dressed up for Valentine's Day, Mother's Day, Anniversaries or just to say "I Love You."

### MINI BELGIAN CHOCOLATE HAZELNUT CHEESECAKE HEARTS

The cheesecake lover's ultimate "Box of Chocolates." Miniature heart-shaped cheesecakes made with deep, rich Belgian chocolate, topped with a crunchy layer of chocolate and hazelnuts, dusted with imported cocoa.