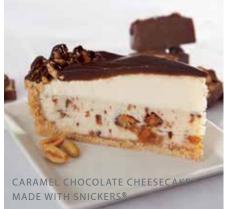

### CARAMEL CHOCOLATE CHEESECAKE MADE WITH SNICKERS®

Caramel cheesecake loaded with Snickers® Bars and creamy caramel, topped with vanilla cream, a layer of rich chocolate, and crunchy peanuts. Baked in a fluted vanilla crumb crust.

\$41.95 9", 4 lb. 1 oz. Pre-cut, Serves 14.