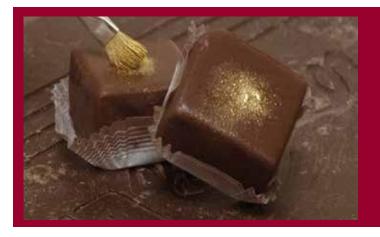

# THE PERFECT HOSTESS GIFT: Cheesecake Cuties

Eli's twist on the traditional box of chocolates...bite-sized squares of our Original Plain Eli's Cheesecake, enrobed in bittersweet chocolate and hand-brushed with edible gold dust.

25 Cuties arrive at your doorstep in a festive red and gold gift box, ready for gift-giving.

\$36.95 25 cuties per box, cut 1"x 1". 1 lb. 6 oz.